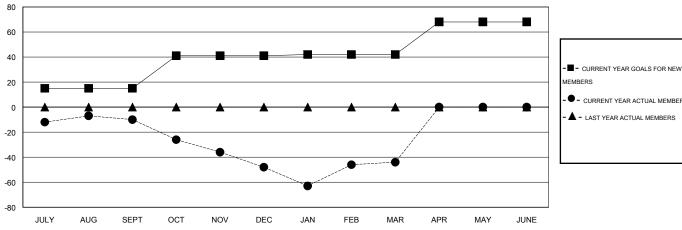

#### GOALS AND ACTUAL MEMBERS CUMULATIVE

| _ ~   | OTHER TEAT CONEOTOTTICE     |
|-------|-----------------------------|
| МЕМВЕ | RS                          |
| -●- ( | CURRENT YEAR ACTUAL MEMBERS |
| - 🛦 - | LAST YEAR ACTUAL MEMBERS    |
|       |                             |
|       |                             |